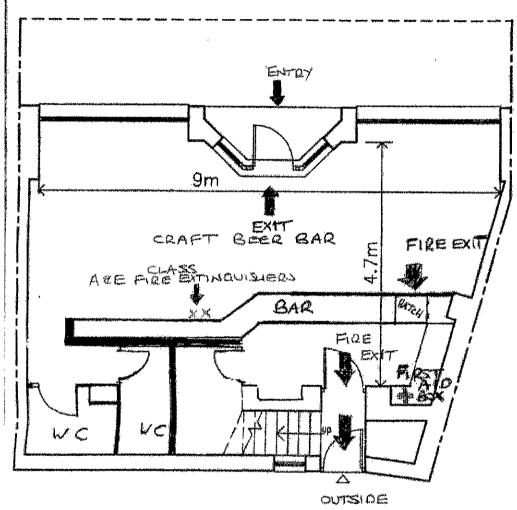

### A large scale map of the premises will be available at the hearing

To: Members of the Sub-Committee: Cllr S J Clarke Cllr A T Glass

Cllr L E Harris Cllr N Tungate (Substitute)